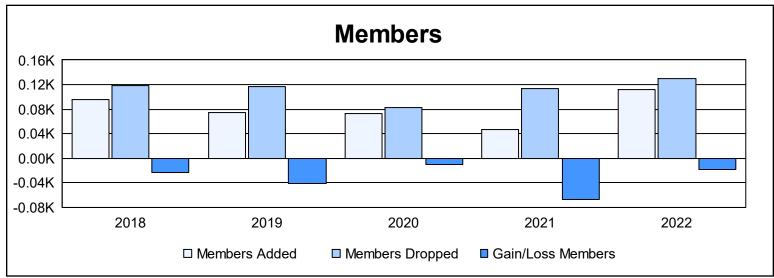

District 14 U

As of June 2022 Cumulative

| Year      | New<br>Clubs | Dropped<br>Clubs | Gain/<br>Loss<br>Clubs | New<br>Members | Charter<br>Members | Reinstate<br>Members | Transfer<br>Members | Total<br>Member<br>Added | Total<br>Members<br>Dropped | Gain/<br>Loss<br>Members |
|-----------|--------------|------------------|------------------------|----------------|--------------------|----------------------|---------------------|--------------------------|-----------------------------|--------------------------|
| 2017-2018 | 0            | 2                | -2                     | 80             | 1                  | 4                    | 11                  | 96                       | 119                         | -23                      |
| 2018-2019 | 0            | 0                | 0                      | 68             | 0                  | 7                    | 0                   | 75                       | 116                         | -41                      |
| 2019-2020 | 0            | 1                | -1                     | 68             | 0                  | 2                    | 2                   | 72                       | 82                          | -10                      |
| 2020-2021 | 0            | 0                | 0                      | 34             | 0                  | 8                    | 4                   | 46                       | 113                         | -67                      |
| 2021-2022 | 0            | 1                | -1                     | 91             | 0                  | 18                   | 3                   | 112                      | 130                         | -18                      |
| Average   | 0            | 1                | -1                     | 68             | 0                  | 8                    | 4                   | 80                       | 112                         | -32                      |